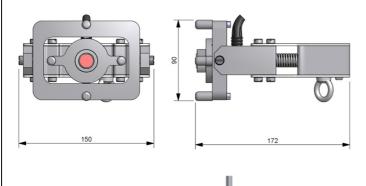

## **Dimensions**

## **Specifications**

| Size              | 170 x 150 x 90 mm (6.7" x 6" x 3.5")<br>Excluding handle        |
|-------------------|-----------------------------------------------------------------|
| Weight in Air     | 5 Kg (11 lbs)                                                   |
| Depth Rating      | 3000 msw                                                        |
| Material          | 316 Stainless Steel                                             |
| Spring Force      | 15 Kg spring starts to compress                                 |
| Probe Types       | 2.25 MHz 13mm with Membrane (3.5 MHz & 5MHz at special request) |
| Probe Cable       | 5 m Double Jacket Coaxial (other lengths at special request)    |
| Cable Termination | Nosecone compatible with Cygnus ROV systems                     |
| Warranty          | 3 Years / 6 Months on probe                                     |
|                   |                                                                 |