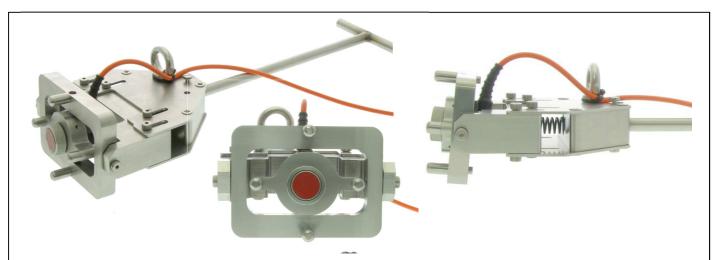

## Cygnus W1 Work Class ROV Probe Handler

**Data Sheet** 

The Cygnus W1 Probe Handler is designed for use on Work Class ROVs. It can be held by a manipulator arm and supplied with either T bar or Fish Tail handles. It is constructed from 316 stainless steel throughout. Ultrasonic probe alignment is provided by a double jointed coupling that provides 15 degrees of movement in both planes guided by four pins. A shock absorbing spring reduces any impact loading on the unit. The design allows the manipulator arm to present the ultrasonic probe to the surface to be measured, any misalignment will be taken up by the coupling resulting in less movement of the manipulator arm position.

## Handle Options 1/2" 3/4" 1/2" Fishtail