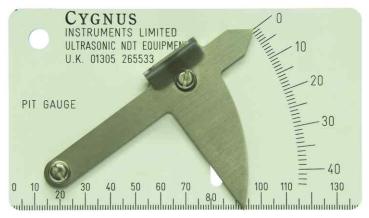

## **Cygnus Metric Marine Gauge**

- · Ideal for very thick steel as found in marine industry
- Pit gauge is made of .116" ((2.9 mm) reinforced plastic
- 3 1/8" ( 8 mm) wide and 5 ½" (14 mm) long
- Weight 2.7 oz (76.5 g)
- Depth measurement 0 − 1 ¾" (0 − 43 mm)
- · Pointer is made from stainless steel
- · Readout in 1 millimeter increments
- Metric ruler