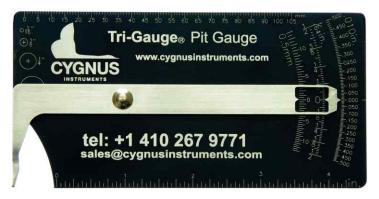

## Inch/Metric Tri-Gauge

- · Gauge fits neatly into pocket pouch
- Pit gauge is made of .050" (1.2 mm) black anodized aluminum
- 2 5/8" (66.5 mm) wide and 5 1/4 " (133.3 mm) long
- Weight 1.5 oz (42.5 g)
- Depth measurement  $0 \frac{1}{2}$ " (0 10.6 mm)
- · Pointer is made from stainless steel
- · Readout in fractions and thousands of an inch
- · Readout in tenths of a millimeter
- · Inch and Metric ruler